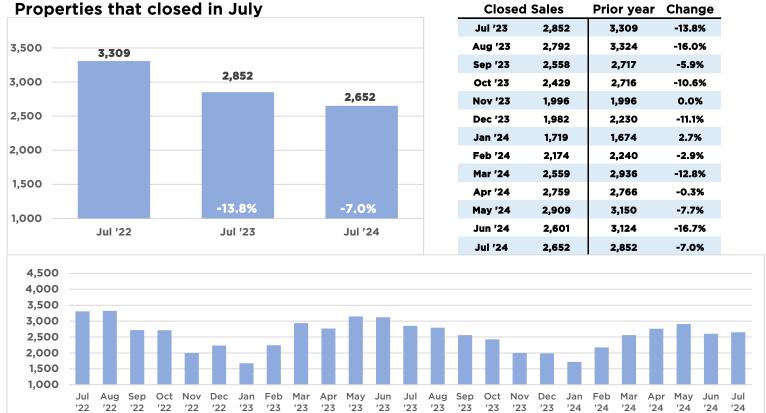

## July 2024 Closed Sales

#### State of the Market

- "July represented another strong month in the housing market as many families worked to squeeze in their moves before the start of the new school year. We continued to see an increase in inventory and sales as the Orlando housing market continues to stabilize," said Rose Kemp, Orlando Regional REALTOR\* Association President. "Interest rates are still holding steady in the mid-upper 6.0% range. The current market conditions offer more options for buyers along with new potential negotiating opportunities. Realtors are key to the success of a buyer and seller transaction."
- The median home price for July was recorded at \$390,000, down from \$395,000 in June. June was the highest monthly median median home price on record in the Orlando area. Home prices were cited as the second biggest issue facing buyers in ORRA's new survey.
- Overall sales rose 2.0% from June to July. There were 2,652 sales in July, up from 2,601 sales in June.
- Inventory for July was recorded at 11,158, up 3.4% from June when inventory was recorded at 10,796. This is the seventh month in a row inventory has risen. The last time inventory was this high was November 2015. Inventory in July 2024 was 95.1% higher than in July 2023.
- July's interest rate was recorded at 6.6%, down from 6.7% in June. In ORRA's new survey of Orlando REALTORS, 52% of
  respondents cited interest rates as the top challenge for buyers, causing some buyers to wait out purchasing homes right now
  or look at lower price points.
- 25 distressed homes (bank-owned properties and short sales) accounted for 0.9% of all home sales in July. This is the same number
  of distressed homes that sold.
- New listings fell 1.8% from June to July, with 4,067 new homes on the market in July, compared to 4,143 in June.