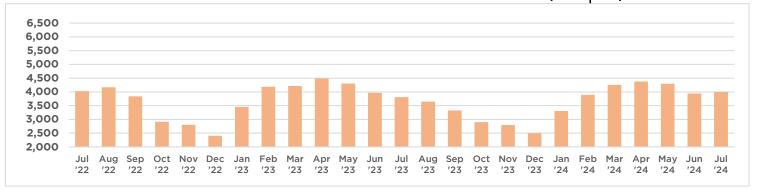

### **Months of Supply**

#### Approximate number of months to deplete inventory, based on current sales