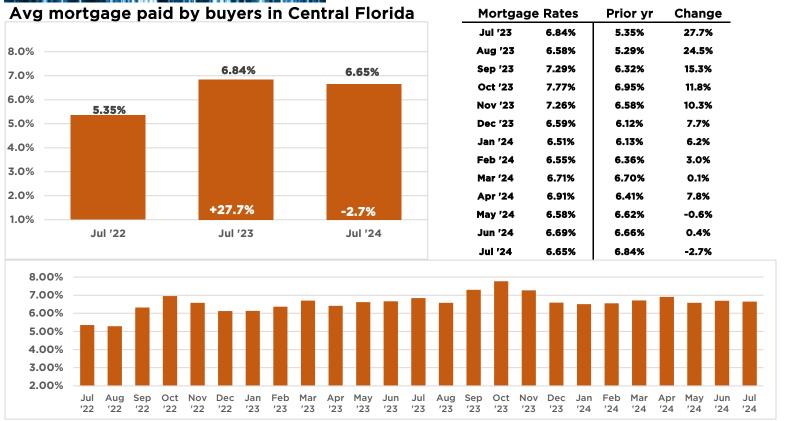

# July 2024 Mortgage Rates

#### State of the Market

- "July represented another strong month in the housing market as many families worked to squeeze in their moves before the start of the new school year. We continued to see an increase in inventory and sales as the Orlando housing market continues to stabilize," said Rose Kemp, Orlando Regional REALTOR\* Association President. "Interest rates are still holding steady in the mid-upper 6.0% range. The current market conditions offer more options for buyers along with new potential negotiating opportunities. Realtors are key to the success of a buyer and seller transaction."
- The median home price for July was recorded at \$390,000, down from \$395,000 in June. June was the highest monthly median median home price on record in the Orlando area. Home prices were cited as the second biggest issue facing buyers in ORRA's new survey.
- Overall sales rose 2.0% from June to July. There were 2,652 sales in July, up from 2,601 sales in June.
- Inventory for July was recorded at 11,158, up 3.4% from June when inventory was recorded at 10,796. This is the seventh month in a row inventory has risen. The last time inventory was this high was November 2015. Inventory in July 2024 was 95.1% higher than in July 2023.
- July's interest rate was recorded at 6.6%, down from 6.7% in June. In ORRA's new survey of Orlando REALTORS, 52% of
  respondents cited interest rates as the top challenge for buyers, causing some buyers to wait out purchasing homes right now
  or look at lower price points.
- 25 distressed homes (bank-owned properties and short sales) accounted for 0.9% of all home sales in July. This is the same number
  of distressed homes that sold.
- New listings fell 1.8% from June to July, with 4,067 new homes on the market in July, compared to 4,143 in June.