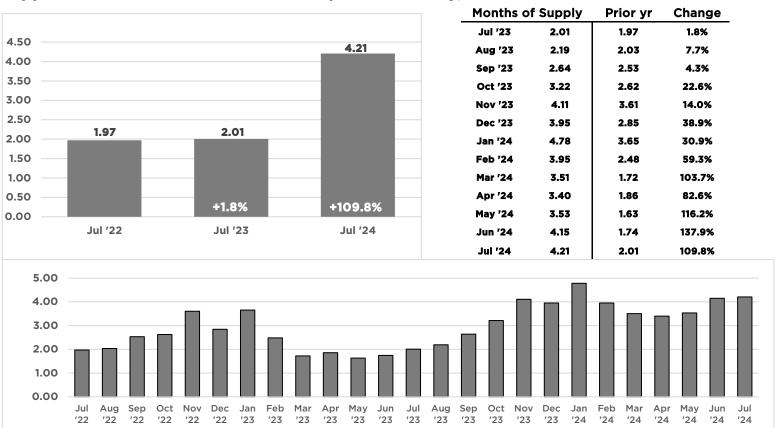

### **Months of Supply**

#### Approximate number of months to deplete inventory, based on current sales