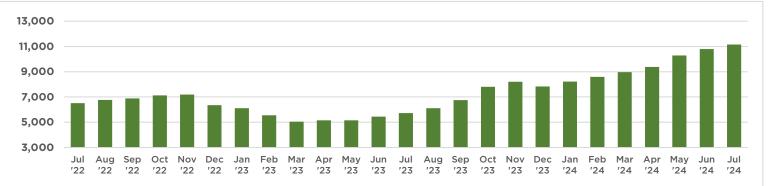

#### **Inventory**

### Number of properties currently available on the market

| Inver   | ntory  | Prior year | Change |
|---------|--------|------------|--------|
| Jul '23 | 5,720  | 6,518      | -12.2% |
| Aug '23 | 6,115  | 6,762      | -9.6%  |
| Sep '23 | 6,758  | 6,884      | -1.8%  |
| Oct '23 | 7,813  | 7,128      | 9.6%   |
| Nov '23 | 8,202  | 7,197      | 14.0%  |
| Dec '23 | 7,838  | 6,351      | 23.4%  |
| Jan '24 | 8,217  | 6,115      | 34.4%  |
| Feb '24 | 8,589  | 5,555      | 54.6%  |
| Mar '24 | 8,971  | 5,052      | 77.6%  |
| Apr '24 | 9,376  | 5,148      | 82.1%  |
| May '24 | 10,282 | 5,149      | 99.7%  |
| Jun '24 | 10,796 | 5,450      | 98.1%  |
| Jul '24 | 11,158 | 5,720      | 95.1%  |