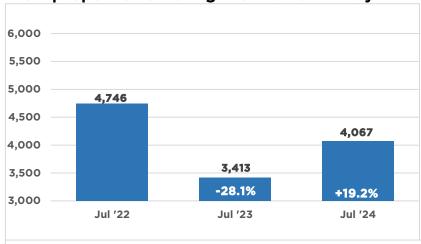

# July 2024 New Listings

| New     | Listings | Prior year | Change |
|---------|----------|------------|--------|
| Jul '23 | 3,413    | 4,746      | -28.1% |
| Aug '23 | 3,620    | 4,550      | -20.4% |
| Sep '23 | 3,545    | 3,318      | 6.8%   |
| Oct '23 | 3,456    | 3,041      | 13.6%  |
| Nov '23 | 3,188    | 2,597      | 22.8%  |
| Dec '23 | 2,409    | 2,186      | 10.2%  |
| Jan '24 | 3,524    | 2,911      | 21.1%  |
| Feb '24 | 3,799    | 2,820      | 34.7%  |
| Mar '24 | 4,124    | 3,442      | 19.8%  |
| Apr '24 | 4,230    | 3,220      | 31.4%  |
| May '24 | 4,521    | 3,459      | 30.7%  |
| Jun '24 | 4,143    | 3,703      | 11.9%  |
| Jul '24 | 4,067    | 3,413      | 19.2%  |

#### State of the Market

- "July represented another strong month in the housing market as many families worked to squeeze in their moves before the start of the new school year. We continued to see an increase in inventory and sales as the Orlando housing market continues to stabilize," said Rose Kemp, Orlando Regional REALTOR\* Association President. "Interest rates are still holding steady in the mid-upper 6.0% range. The current market conditions offer more options for buyers along with new potential negotiating opportunities. Realtors are key to the success of a buyer and seller transaction."
- The median home price for July was recorded at \$390,000, down from \$395,000 in June. June was the highest monthly median median home price on record in the Orlando area. Home prices were cited as the second biggest issue facing buyers in ORRA's new survey.
- Overall sales rose 2.0% from June to July. There were 2,652 sales in July, up from 2,601 sales in June.
- Inventory for July was recorded at 11,158, up 3.4% from June when inventory was recorded at 10,796. This is the seventh month in a row inventory has risen. The last time inventory was this high was November 2015. Inventory in July 2024 was 95.1% higher than in July 2023.
- July's interest rate was recorded at 6.6%, down from 6.7% in June. In ORRA's new survey of Orlando REALTORS, 52% of
  respondents cited interest rates as the top challenge for buyers, causing some buyers to wait out purchasing homes right now
  or look at lower price points.
- 25 distressed homes (bank-owned properties and short sales) accounted for 0.9% of all home sales in July. This is the same number
  of distressed homes that sold.
- New listings fell 1.8% from June to July, with 4,067 new homes on the market in July, compared to 4,143 in June.