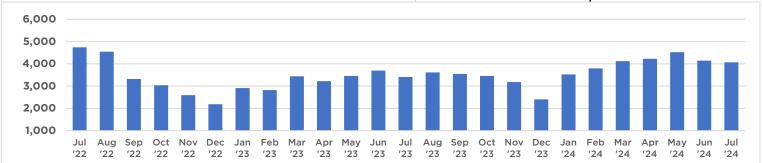

# July 2024 New Listings

| New     | Listings | Prior year | Change |
|---------|----------|------------|--------|
| Jul '23 | 3,413    | 4,746      | -28.1% |
| Aug '23 | 3,620    | 4,550      | -20.4% |
| Sep '23 | 3,545    | 3,318      | 6.8%   |
| Oct '23 | 3,456    | 3,041      | 13.6%  |
| Nov '23 | 3,188    | 2,597      | 22.8%  |
| Dec '23 | 2,409    | 2,186      | 10.2%  |
| Jan '24 | 3,524    | 2,911      | 21.1%  |
| Feb '24 | 3,799    | 2,820      | 34.7%  |
| Mar '24 | 4,124    | 3,442      | 19.8%  |
| Apr '24 | 4,230    | 3,220      | 31.4%  |
| May '24 | 4,521    | 3,459      | 30.7%  |
| Jun '24 | 4,143    | 3,703      | 11.9%  |
| Jul '24 | 4,067    | 3,413      | 19.2%  |

#### State of the Market

- "July represented another strong month in the housing market as many families worked to squeeze in their moves before the start of the new school year. We continued to see an increase in inventory and sales as the Orlando housing market continues to stabilize," said Rose Kemp, Orlando Regional REALTOR\* Association President. "Interest rates are still holding steady in the mid-upper 6.0% range. The current market conditions offer more options for buyers along with new potential negotiating opportunities. Realtors are key to the success of a buyer and seller transaction."
- The median home price for July was recorded at \$390,000, down from \$395,000 in June. June was the highest monthly median median home price on record in the Orlando area. Home prices were cited as the second biggest issue facing buyers in ORRA's new survey.
- Overall sales rose 2.0% from June to July. There were 2,652 sales in July, up from 2,601 sales in June.
- Inventory for July was recorded at 11,158, up 3.4% from June when inventory was recorded at 10,796. This is the seventh month in a row inventory has risen. The last time inventory was this high was November 2015. Inventory in July 2024 was 95.1% higher than in July 2023.
- July's interest rate was recorded at 6.6%, down from 6.7% in June. In ORRA's new survey of Orlando REALTORS, 52% of
  respondents cited interest rates as the top challenge for buyers, causing some buyers to wait out purchasing homes right now
  or look at lower price points.
- 25 distressed homes (bank-owned properties and short sales) accounted for 0.9% of all home sales in July. This is the same number
  of distressed homes that sold.
- New listings fell 1.8% from June to July, with 4,067 new homes on the market in July, compared to 4,143 in June.