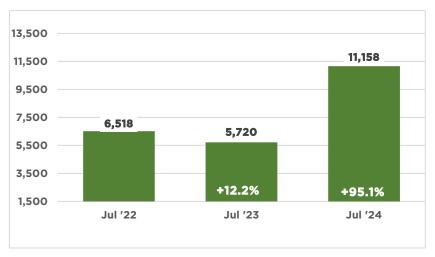

#### **Inventory**

### Number of properties currently available on the market

| Inver   | ntory  | Prior year | Change |
|---------|--------|------------|--------|
| Jul '23 | 5,720  | 6,518      | -12.2% |
| Aug '23 | 6,115  | 6,762      | -9.6%  |
| Sep '23 | 6,758  | 6,884      | -1.8%  |
| Oct '23 | 7,813  | 7,128      | 9.6%   |
| Nov '23 | 8,202  | 7,197      | 14.0%  |
| Dec '23 | 7,838  | 6,351      | 23.4%  |
| Jan '24 | 8,217  | 6,115      | 34.4%  |
| Feb '24 | 8,589  | 5,555      | 54.6%  |
| Mar '24 | 8,971  | 5,052      | 77.6%  |
| Apr '24 | 9,376  | 5,148      | 82.1%  |
| May '24 | 10,282 | 5,149      | 99.7%  |
| Jun '24 | 10,796 | 5,450      | 98.1%  |
| Jul '24 | 11,158 | 5,720      | 95.1%  |

#### State of the Market

- "July represented another strong month in the housing market as many families worked to squeeze in their moves before the start of the new school year. We continued to see an increase in inventory and sales as the Orlando housing market continues to stabilize," said Rose Kemp, Orlando Regional REALTOR\* Association President. "Interest rates are still holding steady in the mid-upper 6.0% range. The current market conditions offer more options for buyers along with new potential negotiating opportunities. Realtors are key to the success of a buyer and seller transaction."
- The median home price for July was recorded at \$390,000, down from \$395,000 in June. June was the highest monthly median median home price on record in the Orlando area. Home prices were cited as the second biggest issue facing buyers in ORRA's new survey.
- Overall sales rose 2.0% from June to July. There were 2,652 sales in July, up from 2,601 sales in June.
- Inventory for July was recorded at 11,158, up 3.4% from June when inventory was recorded at 10,796. This is the seventh month in a row inventory has risen. The last time inventory was this high was November 2015. Inventory in July 2024 was 95.1% higher than in July 2023.
- July's interest rate was recorded at 6.6%, down from 6.7% in June. In ORRA's new survey of Orlando REALTORS, 52% of
  respondents cited interest rates as the top challenge for buyers, causing some buyers to wait out purchasing homes right now
  or look at lower price points.
- 25 distressed homes (bank-owned properties and short sales) accounted for 0.9% of all home sales in July. This is the same number
  of distressed homes that sold.
- New listings fell 1.8% from June to July, with 4,067 new homes on the market in July, compared to 4,143 in June.