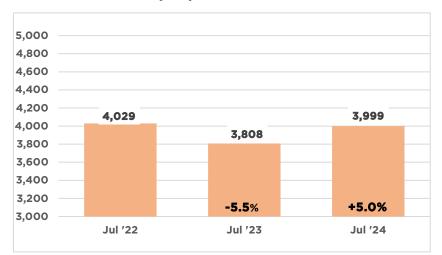

## **Pending Properties**

#### Total number of properties under contract

| Pending | Properties | Prior year | Change |
|---------|------------|------------|--------|
| Jul '23 | 3,808      | 4,029      | -5.5%  |
| Aug '23 | 3,647      | 4,171      | -12.6% |
| Sep '23 | 3,322      | 3,838      | -13.4% |
| Oct '23 | 2,900      | 2,915      | -0.5%  |
| Nov '23 | 2,796      | 2,801      | -0.2%  |
| Dec '23 | 2,495      | 2,402      | 3.9%   |
| Jan '24 | 3,303      | 3,453      | -4.3%  |
| Feb '24 | 3,891      | 4,184      | -7.0%  |
| Mar '24 | 4,257      | 4,220      | 0.9%   |
| Apr '24 | 4,379      | 4,485      | -2.4%  |
| May '24 | 4,298      | 4,304      | -0.1%  |
| Jun '24 | 3,940      | 3,964      | -0.6%  |
| Jul '24 | 3,999      | 3,808      | 5.0%   |