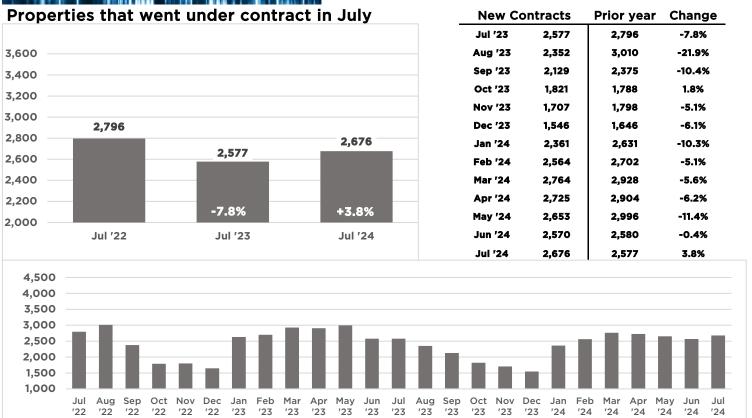

## July 2024 New Contracts

#### State of the Market

- "July represented another strong month in the housing market as many families worked to squeeze in their moves before the start of the new school year. We continued to see an increase in inventory and sales as the Orlando housing market continues to stabilize," said Rose Kemp, Orlando Regional REALTOR\* Association President. "Interest rates are still holding steady in the mid-upper 6.0% range. The current market conditions offer more options for buyers along with new potential negotiating opportunities. Realtors are key to the success of a buyer and seller transaction."
- The median home price for July was recorded at \$390,000, down from \$395,000 in June. June was the highest monthly median median home price on record in the Orlando area. Home prices were cited as the second biggest issue facing buyers in ORRA's new survey.
- Overall sales rose 2.0% from June to July. There were 2,652 sales in July, up from 2,601 sales in June.
- Inventory for July was recorded at 11,158, up 3.4% from June when inventory was recorded at 10,796. This is the seventh month in a row inventory has risen. The last time inventory was this high was November 2015. Inventory in July 2024 was 95.1% higher than in July 2023.
- July's interest rate was recorded at 6.6%, down from 6.7% in June. In ORRA's new survey of Orlando REALTORS, 52% of
  respondents cited interest rates as the top challenge for buyers, causing some buyers to wait out purchasing homes right now
  or look at lower price points.
- 25 distressed homes (bank-owned properties and short sales) accounted for 0.9% of all home sales in July. This is the same number
  of distressed homes that sold.
- New listings fell 1.8% from June to July, with 4,067 new homes on the market in July, compared to 4,143 in June.