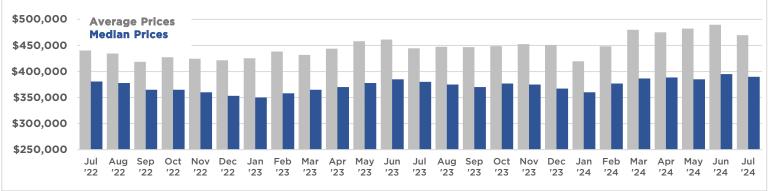

#### State of the Market

- "July represented another strong month in the housing market as many families worked to squeeze in their moves before the start of the new school year. We continued to see an increase in inventory and sales as the Orlando housing market continues to stabilize," said Rose Kemp, Orlando Regional REALTOR\* Association President. "Interest rates are still holding steady in the mid-upper 6.0% range. The current market conditions offer more options for buyers along with new potential negotiating opportunities. Realtors are key to the success of a buyer and seller transaction."
- The median home price for July was recorded at \$390,000, down from \$395,000 in June. June was the highest monthly median median home price on record in the Orlando area. Home prices were cited as the second biggest issue facing buyers in ORRA's new survey.
- Overall sales rose 2.0% from June to July. There were 2,652 sales in July, up from 2,601 sales in June.
- Inventory for July was recorded at 11,158, up 3.4% from June when inventory was recorded at 10,796. This is the seventh month in a row inventory has risen. The last time inventory was this high was November 2015. Inventory in July 2024 was 95.1% higher than in July 2023.
- July's interest rate was recorded at 6.6%, down from 6.7% in June. In ORRA's new survey of Orlando REALTORS, 52% of
  respondents cited interest rates as the top challenge for buyers, causing some buyers to wait out purchasing homes right now
  or look at lower price points.
- 25 distressed homes (bank-owned properties and short sales) accounted for 0.9% of all home sales in July. This is the same number
  of distressed homes that sold.
- New listings fell 1.8% from June to July, with 4,067 new homes on the market in July, compared to 4,143 in June.